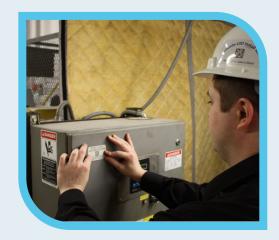

### Camcode can accurately populate and verify your database, manufacture labels and install them for your asset tracking project.

Camcode is your one stop source for durable CMMS (Computerized Maintenance Management System) labels that we design, manufacture, deliver, install unique QR coded labels, and populate your database for your organization's assets.

#### **Typical Scope of Work**

- ✓ Design, manufacture and deliver optimal labels for the application
- ✓ Enter appropriate manufacturer information into proper applications
- ✓ Install new QR labels onto client owned equipment
- √ Take clear, concise photos of equipment at time of site visit.
- ✓ Post process data to achieve the highest level of data accuracy within the CMMS system
- Support client questions and clarifications