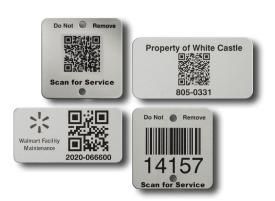

#### **Features of Camcode's Label Services**

- Camcode designs and manufactures your QR code labels
   We have ultimate control over the creation process, unlike a reseller.
- True-Up Existing Data
   Provide data collection, verification, and post-processing services.
- Software Agnostic
   Integrates easily with maintenance software platforms.
- Custom Engineered Labels
   Consultation to create the optimal durable labels for your project.
- Time Management
   Increase staff efficiency and eliminate human error.

#### **Benefits of Camcode's Label Services**

- Give each piece of equipment a unique QR coded identifier for easy identification.
- Create a digital linkage between tagged equipment to the CMMS asset registry, work order tracking, and tactical capital expenditures for more predictable and accurate PM budgeting.
- Understand the condition of equipment at each location.
- Increase accuracy of your database.
- Save man-hours and money by increasing maintenance staff efficiency.
- Maintenance staff satisfaction via easier workflow.