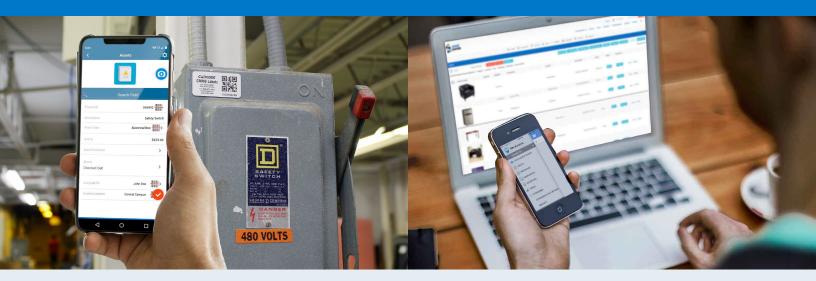

This provides our clients with a 100% accurate database and very fast QR code scanning to track your asset's critical data points. Ultimately, clients improve decision making on purchase, management, maintenance, and disposal of equipment – dramatically improving their spend and quality of service.

#### **Benefits of Camcode's Label Services**

- Give each piece of equipment a unique QR coded identifier for easy identification.
- Create a digital linkage between tagged equipment to the CMMS asset registry, work order tracking, and tactical capital expenditures for more predictable and accurate PM budgeting.
- Understand the condition of equipment at each location.
- Increase accuracy of your database.
- Save man-hours and money by increasing maintenance staff efficiency.
- Maintenance staff satisfaction via easier workflow.