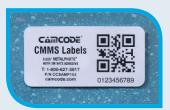

#### **Uniquely Durable Asset Labels**

Custom designed QR or bar code labels and tags that are imaged on Metalphoto<sup>©</sup>, a proprietary anodized aluminum substrate, that remains readable for over 20 years, even in the harshest outdoor environments.