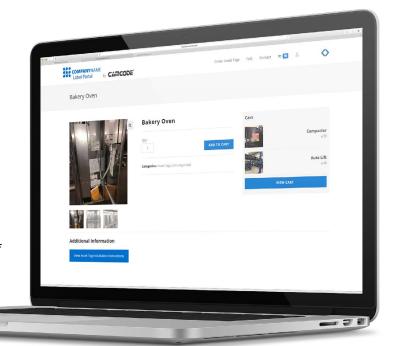

#### **Customized Online Web Portal**

A customized, dedicated online web portal where multiple managers, vendors, franchises, technicians, or locations can order your organization's barcode or QR code asset labels and tags through a single source.

### A Single, Online Source of Asset Labels For Your Entire Organization

The Camcode Asset Management Control Portal is a uniquely tailored web portal that allows coordinated procurement and distribution of all asset labels to various vendors, locations, suppliers, technicians, and end users through a single source. Ensure that your assets are tagged at the stage you require and in your database upon their arrival, rather than you or your staff having to coordinate a major asset labeling effort.