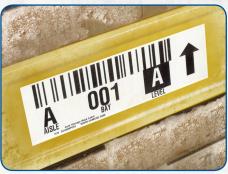

#### Aisle

Our durable Aisle Signs are ideal for identifying rack and shelf ends of warehouses.