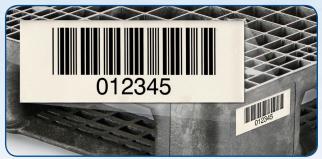

## **Other Warehouse Options**

**Pallet Bar Code Labels** 

Durable Metalphoto® anodized aluminum bar code labels resist scuffing and abrasion, as well as inclement conditions both inside and outside the warehouse.