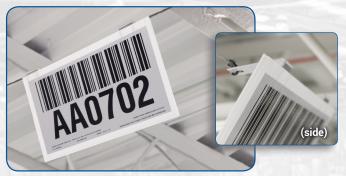

## Hanging Retro-Reflective

Our most popular and cost effective hanging sign features a universal bracket, which guarantees proper scanning angles when hung from conduit, suspended wire or pipe.