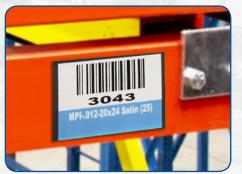

#### Polyester

Our popular Polyester Rack Labels are more durable and longer lasting than typical paper labels.