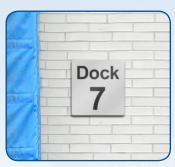

## **Door and Dock Signs**

These signs are easily readable and durable to withstand indoor and outdoor warehouse environments.