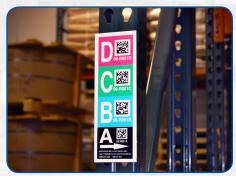

#### **Multi-Level System**

Our Multi-Level Rack Labels can eliminate the need for long-range scanning.