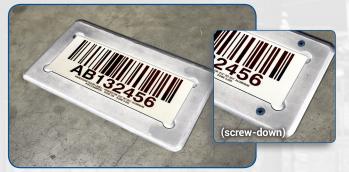

#### Warehouse Floor Bar Code Labels

Our Warehouse Floor Labels are ideal marking solutions for bulk and staging locations. Choose from Adhesive or Screw-Down Floor Label kits. Each easily installs in less than 5 minutes per label.