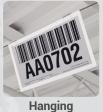

#### Hanging

These lightweight, yet tough Hanging Signs feature a white plastic backer for high visibility.