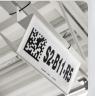

## Hanging Retro-Reflective

Our most popular and cost effective hanging sign features a universal bracket, which guarantees proper scanning angles when hung from conduit, suspended wire or pipe.