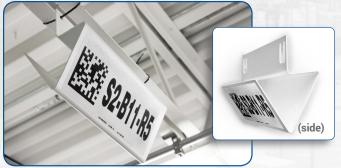

## Hanging Retro-Reflective

Our most popular and cost effective hanging sign features a universal bracket, which guarantees proper scanning angles when hung from conduit, suspended wire or pipe.