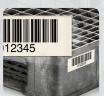

## **Other Warehouse Options**

**Pallet Bar Code Labels** 

Durable Metalphoto® anodized aluminum bar code labels resist scuffing and abrasion, as well as inclement conditions both inside and outside the warehouse.