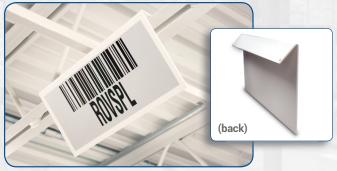

## **Bent PVC Retro-Reflective**

Featuring a bent PVC backer, this sign is an alternative to our Hanging Retro-Reflective Sign. Mount it directly to bar joists or existing fixtures with foam tape.