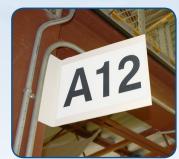

#### Hanging

These lightweight, yet tough Hanging Signs feature a white plastic backer for high visibility.