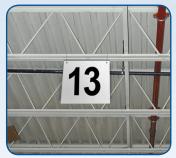

#### Aisle

Our durable Aisle Signs are ideal for identifying rack and shelf ends of warehouses.