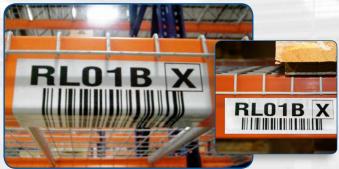

## **Two Sided Retro-Reflective**

Our Two-Sided Retro-Reflective Labels have slanted sides to provide the proper scanning angle from either location.