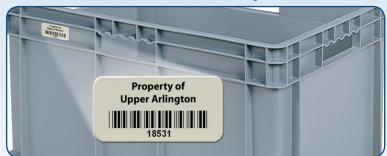

### **Returnable Container, Tote and Tray Bar Code Labels**

Ideal for tracking your totes, trays, containers and other returnables, these labels resist cleaning processes, abrasion, chemicals, and outdoor exposure.