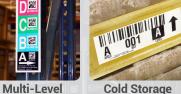

#### **Multi-Level System**

Our Multi-Level Rack Labels can eliminate the need for long-range scanning.

## **Cold Storage**

These Cold Storage Labels are designed for installation in environments as low as -20°F.