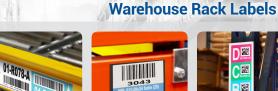

## Warehouse Rack Bar Code Labels

Whether you have Selective, Drive In, Push Back, Gravity Flow or any other type of racking system, we work with you to create customized Warehouse Rack Labels for your needs.

#### Polyester

Our popular Polyester Rack Labels are more durable and longer lasting than typical paper labels.