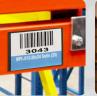

## Warehouse Rack Bar Code Labels

Whether you have Selective, Drive In, Push Back, Gravity Flow or any other type of racking system, we work with you to create customized Warehouse Rack Labels for your needs.

#### Polyester

Our popular Polyester Rack Labels are more durable and longer lasting than typical paper labels.