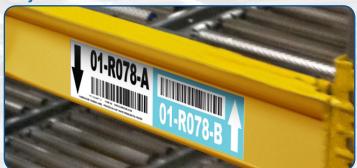

## Warehouse Rack Bar Code Labels

Whether you have Selective, Drive In, Push Back, Gravity Flow or any other type of racking system, we work with you to create customized Warehouse Rack Labels for your needs.

## **Rack Mount Retro-Reflective**

These labels can be applied to the front of racks or wraparound to scan upper levels while on the floor.