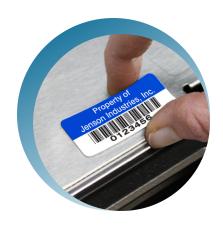

## **Durable, Custom-Made Asset Labels & Tags**

Identify and track your property faster and easier with durable, high quality asset labels and tags from Camcode. Our asset labels and tags are used for a variety of indoor and outdoor applications. You determine the label content. Include your company name or other customized text, asset number, serialized number, and/or bar code to identify and track your assets.

## **Indoor Asset Labels and Tags**

Camcode's indoor labels are perfect for a variety of indoor assets, including office furniture, fixtures, computers and more. Made of polyester, they feature an overlaminate that protects the label from scuffing, cleaning and mild chemicals.