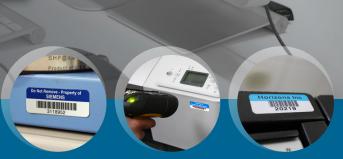

## **Indoor Security Asset Labels and Tags**

For indoor assets requiring a high level of security, these labels identify if label has been tampered with and prevent unauthorized transfer. They have good resistance scuffing, cleaning and mild chemicals.

#### **Tamper-Evident Polyester**

- The word "VOID" is left behind on your asset and the back of the label
- · Made of polyester with durable overlaminate