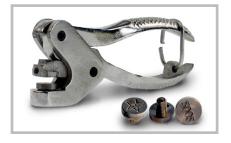

#### 5" Seal Press

- This hand tool can be used to close and emboss. For use with all lead and aluminum wire seals.
- Replaceable 1/2" diameter dies are available blank or engraved with letters, numbers or logos.
- Custom dies engraved with your design.
- Inserted into press, the die will emboss your logo, number, etc. into soft lead seals.