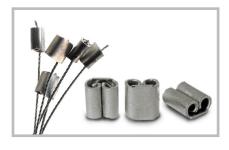

#### Wire

• 12" 4-ply stainless steel wire to be used with lead or aluminum seals. (Additional lengths available.)

## **Lead Seals**

- Plain lead seals for use with wire to seal any application.
- Softer metal and easier to press than aluminum.
- For all applications, use with our 5" Seal Press.

## **Aluminum Seals**

- Light weight aluminum seal for use in place of lead seals because of weight, temperature, conductivity or no-lead requirement.
- Ideal for aircraft, chemical, etc.