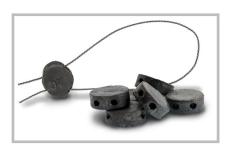

## **Lead Seals**

- Plain lead seals for use with wire to seal any application.
- Softer metal and easier to press than aluminum.
- For all applications, use with our 5" Seal Press.

## **Aluminum Seals**

- Light weight aluminum seal for use in place of lead seals because of weight, temperature, conductivity or no-lead requirement.
- Ideal for aircraft, chemical, etc.